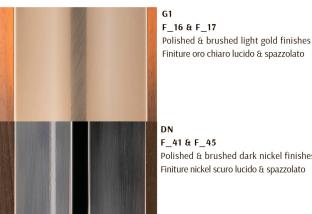

| ANIMA                                      |             |                 |                                                                                                                                                                                                                                  |                     |                                                                                                                                                                                                                                                                                                                                                                                                                                                                                                                                                                                                                                                                                                                                                                                                                                                                                                                                                                                                                                                                                                                                                                                                                                                                                                                                                                                                                                                                                                                                                                                                                                                                                                                                                                                                                                                                                                                                                                                                                                                                                                                                | 3323-DN-AC | MAXI<br>WALL LAMP | STRUCTURE IN WALNUT WOOD; WALL FIXTURE<br>AND DETAILS IN F_45 (BRUSHED DARK NICKEL<br>FINISH) AND F_41 (POLISHED DARK NICKEL | 2 LED<br>STRIP LIGHTS |
|--------------------------------------------|-------------|-----------------|----------------------------------------------------------------------------------------------------------------------------------------------------------------------------------------------------------------------------------|---------------------|--------------------------------------------------------------------------------------------------------------------------------------------------------------------------------------------------------------------------------------------------------------------------------------------------------------------------------------------------------------------------------------------------------------------------------------------------------------------------------------------------------------------------------------------------------------------------------------------------------------------------------------------------------------------------------------------------------------------------------------------------------------------------------------------------------------------------------------------------------------------------------------------------------------------------------------------------------------------------------------------------------------------------------------------------------------------------------------------------------------------------------------------------------------------------------------------------------------------------------------------------------------------------------------------------------------------------------------------------------------------------------------------------------------------------------------------------------------------------------------------------------------------------------------------------------------------------------------------------------------------------------------------------------------------------------------------------------------------------------------------------------------------------------------------------------------------------------------------------------------------------------------------------------------------------------------------------------------------------------------------------------------------------------------------------------------------------------------------------------------------------------|------------|-------------------|------------------------------------------------------------------------------------------------------------------------------|-----------------------|
| 2130                                       | 3311-DN-AC  | CHANDELIER      | DELIER 20 ELEMENTS COMPOSITION.  STRUCTURE IN WALNUT WOOD; CONNECTION BOX AND DETAILS IN F_45 (BRUSHED DARK NICKEL FINISH) AND F_41 (POLISHED DARK NICKEL FINISH). AMBER CRYSTAL ELEMENTS.  STRUCTURE IN WALNUT WOOD; CONNECTION | 40 LED STRIP LIGHTS |                                                                                                                                                                                                                                                                                                                                                                                                                                                                                                                                                                                                                                                                                                                                                                                                                                                                                                                                                                                                                                                                                                                                                                                                                                                                                                                                                                                                                                                                                                                                                                                                                                                                                                                                                                                                                                                                                                                                                                                                                                                                                                                                |            |                   | FINISH). AMBER CRYSTAL ELEMENT.                                                                                              |                       |
|                                            |             |                 |                                                                                                                                                                                                                                  |                     |                                                                                                                                                                                                                                                                                                                                                                                                                                                                                                                                                                                                                                                                                                                                                                                                                                                                                                                                                                                                                                                                                                                                                                                                                                                                                                                                                                                                                                                                                                                                                                                                                                                                                                                                                                                                                                                                                                                                                                                                                                                                                                                                | 3323-G1-FC |                   | STRUCTURE IN WALNUT WOOD; WALL FIXTURE                                                                                       |                       |
|                                            |             |                 |                                                                                                                                                                                                                                  |                     | 154                                                                                                                                                                                                                                                                                                                                                                                                                                                                                                                                                                                                                                                                                                                                                                                                                                                                                                                                                                                                                                                                                                                                                                                                                                                                                                                                                                                                                                                                                                                                                                                                                                                                                                                                                                                                                                                                                                                                                                                                                                                                                                                            |            |                   | AND DETAILS IN F_17 (BRUSHED LIGHT GOLD FINISH) AND F_16 (POLISHED LIGHT GOLD FINISH) FILMS CONSTAL FLEMENT.                 |                       |
|                                            |             |                 |                                                                                                                                                                                                                                  |                     |                                                                                                                                                                                                                                                                                                                                                                                                                                                                                                                                                                                                                                                                                                                                                                                                                                                                                                                                                                                                                                                                                                                                                                                                                                                                                                                                                                                                                                                                                                                                                                                                                                                                                                                                                                                                                                                                                                                                                                                                                                                                                                                                |            |                   | FINISH). FUMÈ CRYSTAL ELEMENT.                                                                                               |                       |
|                                            | 3311-G1-FC  |                 | BOX AND DETAILS IN F_17 (BRUSHED LIGHT                                                                                                                                                                                           |                     |                                                                                                                                                                                                                                                                                                                                                                                                                                                                                                                                                                                                                                                                                                                                                                                                                                                                                                                                                                                                                                                                                                                                                                                                                                                                                                                                                                                                                                                                                                                                                                                                                                                                                                                                                                                                                                                                                                                                                                                                                                                                                                                                |            |                   |                                                                                                                              |                       |
|                                            |             |                 | GOLD FINISH) AND F_16 (POLISHED LIGHT GOLD FINISH). FUMÈ CRYSTAL ELEMENTS.                                                                                                                                                       |                     |                                                                                                                                                                                                                                                                                                                                                                                                                                                                                                                                                                                                                                                                                                                                                                                                                                                                                                                                                                                                                                                                                                                                                                                                                                                                                                                                                                                                                                                                                                                                                                                                                                                                                                                                                                                                                                                                                                                                                                                                                                                                                                                                |            |                   |                                                                                                                              |                       |
|                                            |             |                 |                                                                                                                                                                                                                                  |                     |                                                                                                                                                                                                                                                                                                                                                                                                                                                                                                                                                                                                                                                                                                                                                                                                                                                                                                                                                                                                                                                                                                                                                                                                                                                                                                                                                                                                                                                                                                                                                                                                                                                                                                                                                                                                                                                                                                                                                                                                                                                                                                                                |            |                   |                                                                                                                              |                       |
|                                            |             |                 |                                                                                                                                                                                                                                  |                     | 0.00                                                                                                                                                                                                                                                                                                                                                                                                                                                                                                                                                                                                                                                                                                                                                                                                                                                                                                                                                                                                                                                                                                                                                                                                                                                                                                                                                                                                                                                                                                                                                                                                                                                                                                                                                                                                                                                                                                                                                                                                                                                                                                                           |            |                   |                                                                                                                              |                       |
| 85.2 d · · · · · · · · · · · · · · · · · · |             |                 |                                                                                                                                                                                                                                  |                     |                                                                                                                                                                                                                                                                                                                                                                                                                                                                                                                                                                                                                                                                                                                                                                                                                                                                                                                                                                                                                                                                                                                                                                                                                                                                                                                                                                                                                                                                                                                                                                                                                                                                                                                                                                                                                                                                                                                                                                                                                                                                                                                                |            |                   |                                                                                                                              |                       |
| 117<br>46"                                 |             |                 |                                                                                                                                                                                                                                  |                     |                                                                                                                                                                                                                                                                                                                                                                                                                                                                                                                                                                                                                                                                                                                                                                                                                                                                                                                                                                                                                                                                                                                                                                                                                                                                                                                                                                                                                                                                                                                                                                                                                                                                                                                                                                                                                                                                                                                                                                                                                                                                                                                                |            |                   |                                                                                                                              |                       |
|                                            | 3315-DN-AC  | CHANDELIER      | 4 ELEMENTS COMPOSITION.                                                                                                                                                                                                          | 8 LED               |                                                                                                                                                                                                                                                                                                                                                                                                                                                                                                                                                                                                                                                                                                                                                                                                                                                                                                                                                                                                                                                                                                                                                                                                                                                                                                                                                                                                                                                                                                                                                                                                                                                                                                                                                                                                                                                                                                                                                                                                                                                                                                                                | 3325-DN-AC | WALL LAMP         |                                                                                                                              | 6 LED                 |
| 23.0                                       |             |                 | STRUCTURE IN WALNUT WOOD; CONNECTION                                                                                                                                                                                             | STRIP LIGHTS        |                                                                                                                                                                                                                                                                                                                                                                                                                                                                                                                                                                                                                                                                                                                                                                                                                                                                                                                                                                                                                                                                                                                                                                                                                                                                                                                                                                                                                                                                                                                                                                                                                                                                                                                                                                                                                                                                                                                                                                                                                                                                                                                                |            |                   | AND DETAILS IN F_45 (BRUSHED DARK NICKEL FINISH) AND F_41 (POLISHED DARK NICKEL                                              | STRIP LIGHTS          |
|                                            |             |                 | BOX AND DETAILS IN F_45 (BRUSHED DARK NICKEL FINISH) AND F_41 (POLISHED DARK                                                                                                                                                     |                     |                                                                                                                                                                                                                                                                                                                                                                                                                                                                                                                                                                                                                                                                                                                                                                                                                                                                                                                                                                                                                                                                                                                                                                                                                                                                                                                                                                                                                                                                                                                                                                                                                                                                                                                                                                                                                                                                                                                                                                                                                                                                                                                                |            |                   | FINISH). AMBER CRYSTAL ELEMENTS.                                                                                             |                       |
|                                            |             |                 | NICKEL FINISH). AMBER CRYSTAL ELEMENTS.                                                                                                                                                                                          |                     |                                                                                                                                                                                                                                                                                                                                                                                                                                                                                                                                                                                                                                                                                                                                                                                                                                                                                                                                                                                                                                                                                                                                                                                                                                                                                                                                                                                                                                                                                                                                                                                                                                                                                                                                                                                                                                                                                                                                                                                                                                                                                                                                |            |                   |                                                                                                                              |                       |
|                                            | 3315-G1-FC  |                 | STRUCTURE IN WALNUT WOOD; CONNECTION BOX AND DETAILS IN F_17 (BRUSHED LIGHT                                                                                                                                                      |                     |                                                                                                                                                                                                                                                                                                                                                                                                                                                                                                                                                                                                                                                                                                                                                                                                                                                                                                                                                                                                                                                                                                                                                                                                                                                                                                                                                                                                                                                                                                                                                                                                                                                                                                                                                                                                                                                                                                                                                                                                                                                                                                                                | 3325-G1-FC |                   | STRUCTURE IN WALNUT WOOD; WALL FIXTURE AND DETAILS IN F_17 (BRUSHED LIGHT GOLD                                               |                       |
| 4  7  4                                    |             |                 | GOLD FINISH) AND F_16 (POLISHED LIGHT GOLD FINISH). FUMÈ CRYSTAL ELEMENTS.                                                                                                                                                       |                     | Land Control of the C |            |                   | FINISH) AND F_16 (POLISHED LIGHT GOLD FINISH). FUMÈ CRYSTAL ELEMENTS.                                                        |                       |
|                                            |             |                 |                                                                                                                                                                                                                                  |                     | 250                                                                                                                                                                                                                                                                                                                                                                                                                                                                                                                                                                                                                                                                                                                                                                                                                                                                                                                                                                                                                                                                                                                                                                                                                                                                                                                                                                                                                                                                                                                                                                                                                                                                                                                                                                                                                                                                                                                                                                                                                                                                                                                            |            |                   |                                                                                                                              |                       |
|                                            |             |                 |                                                                                                                                                                                                                                  |                     | ☐ ☐ ☐ ☐ ☐ ☐ ☐ ☐ ☐ ☐ ☐ ☐ ☐ ☐ ☐ ☐ ☐ ☐ ☐                                                                                                                                                                                                                                                                                                                                                                                                                                                                                                                                                                                                                                                                                                                                                                                                                                                                                                                                                                                                                                                                                                                                                                                                                                                                                                                                                                                                                                                                                                                                                                                                                                                                                                                                                                                                                                                                                                                                                                                                                                                                                          |            |                   |                                                                                                                              |                       |
|                                            |             |                 |                                                                                                                                                                                                                                  |                     |                                                                                                                                                                                                                                                                                                                                                                                                                                                                                                                                                                                                                                                                                                                                                                                                                                                                                                                                                                                                                                                                                                                                                                                                                                                                                                                                                                                                                                                                                                                                                                                                                                                                                                                                                                                                                                                                                                                                                                                                                                                                                                                                |            |                   |                                                                                                                              |                       |
| 39<br>15"                                  |             |                 |                                                                                                                                                                                                                                  |                     |                                                                                                                                                                                                                                                                                                                                                                                                                                                                                                                                                                                                                                                                                                                                                                                                                                                                                                                                                                                                                                                                                                                                                                                                                                                                                                                                                                                                                                                                                                                                                                                                                                                                                                                                                                                                                                                                                                                                                                                                                                                                                                                                |            |                   |                                                                                                                              |                       |
| 31,11                                      | 3321-DN-AC  | WALL LAMP       | STRUCTURE IN WALNUT WOOD; WALL FIXTURE AND DETAILS IN F_45 (BRUSHED DARK NICKEL                                                                                                                                                  | EL STRIP LIGHTS     |                                                                                                                                                                                                                                                                                                                                                                                                                                                                                                                                                                                                                                                                                                                                                                                                                                                                                                                                                                                                                                                                                                                                                                                                                                                                                                                                                                                                                                                                                                                                                                                                                                                                                                                                                                                                                                                                                                                                                                                                                                                                                                                                |            |                   |                                                                                                                              |                       |
|                                            |             |                 | FINISH) AND F_41 (POLISHED DARK NICKEL FINISH). AMBER CRYSTAL ELEMENT.                                                                                                                                                           |                     |                                                                                                                                                                                                                                                                                                                                                                                                                                                                                                                                                                                                                                                                                                                                                                                                                                                                                                                                                                                                                                                                                                                                                                                                                                                                                                                                                                                                                                                                                                                                                                                                                                                                                                                                                                                                                                                                                                                                                                                                                                                                                                                                |            |                   |                                                                                                                              |                       |
|                                            | 3321-G1-FC  |                 | STRUCTURE IN WALNUT WOOD; CONNECTION                                                                                                                                                                                             |                     |                                                                                                                                                                                                                                                                                                                                                                                                                                                                                                                                                                                                                                                                                                                                                                                                                                                                                                                                                                                                                                                                                                                                                                                                                                                                                                                                                                                                                                                                                                                                                                                                                                                                                                                                                                                                                                                                                                                                                                                                                                                                                                                                |            |                   |                                                                                                                              |                       |
|                                            |             |                 | BOX AND DETAILS IN F_17 (BRUSHED LIGHT GOLD FINISH) AND F_16 (POLISHED LIGHT GOLD FINISH). FUMÈ CRYSTAL ELEMENT.                                                                                                                 |                     |                                                                                                                                                                                                                                                                                                                                                                                                                                                                                                                                                                                                                                                                                                                                                                                                                                                                                                                                                                                                                                                                                                                                                                                                                                                                                                                                                                                                                                                                                                                                                                                                                                                                                                                                                                                                                                                                                                                                                                                                                                                                                                                                | 3331-DN-AC | TABLE LAMP        | STRUCTURE IN WALNUT WOOD; METAL BASE                                                                                         | 2 LED                 |
|                                            |             |                 | GOLD TINISH). FOME CRISTAL ELEMENT.                                                                                                                                                                                              |                     |                                                                                                                                                                                                                                                                                                                                                                                                                                                                                                                                                                                                                                                                                                                                                                                                                                                                                                                                                                                                                                                                                                                                                                                                                                                                                                                                                                                                                                                                                                                                                                                                                                                                                                                                                                                                                                                                                                                                                                                                                                                                                                                                |            |                   | AND DETAILS IN F_45 (BRUSHED DARK NICKEL FINISH) AND F_41 (POLISHED DARK NICKEL                                              | STRIP LIGHTS          |
| 116                                        |             |                 |                                                                                                                                                                                                                                  |                     | 30.76                                                                                                                                                                                                                                                                                                                                                                                                                                                                                                                                                                                                                                                                                                                                                                                                                                                                                                                                                                                                                                                                                                                                                                                                                                                                                                                                                                                                                                                                                                                                                                                                                                                                                                                                                                                                                                                                                                                                                                                                                                                                                                                          |            |                   | FINISH). AMBER CRYSTAL ELEMENT.                                                                                              |                       |
|                                            | 3322-DN-AC  | WALL LAMP       | STRUCTURE IN WALNUT WOOD; WALL FIXTURE                                                                                                                                                                                           | 2 I FD              |                                                                                                                                                                                                                                                                                                                                                                                                                                                                                                                                                                                                                                                                                                                                                                                                                                                                                                                                                                                                                                                                                                                                                                                                                                                                                                                                                                                                                                                                                                                                                                                                                                                                                                                                                                                                                                                                                                                                                                                                                                                                                                                                |            |                   |                                                                                                                              |                       |
|                                            | JJZZ DIV NC | VV/ CE E/ CIVII |                                                                                                                                                                                                                                  |                     |                                                                                                                                                                                                                                                                                                                                                                                                                                                                                                                                                                                                                                                                                                                                                                                                                                                                                                                                                                                                                                                                                                                                                                                                                                                                                                                                                                                                                                                                                                                                                                                                                                                                                                                                                                                                                                                                                                                                                                                                                                                                                                                                |            |                   |                                                                                                                              | _                     |
|                                            |             |                 |                                                                                                                                                                                                                                  |                     | 107                                                                                                                                                                                                                                                                                                                                                                                                                                                                                                                                                                                                                                                                                                                                                                                                                                                                                                                                                                                                                                                                                                                                                                                                                                                                                                                                                                                                                                                                                                                                                                                                                                                                                                                                                                                                                                                                                                                                                                                                                                                                                                                            | 3331-G1-FC | TABLE LAMP        | STRUCTURE IN WALNUT WOOD; METAL BASE                                                                                         |                       |
|                                            | 3322-G1-FC  |                 | STRUCTURE IN WALNUT WOOD; CONNECTION BOX AND DETAILS IN F_17 (BRUSHED LIGHT                                                                                                                                                      |                     | L                                                                                                                                                                                                                                                                                                                                                                                                                                                                                                                                                                                                                                                                                                                                                                                                                                                                                                                                                                                                                                                                                                                                                                                                                                                                                                                                                                                                                                                                                                                                                                                                                                                                                                                                                                                                                                                                                                                                                                                                                                                                                                                              |            |                   | AND DETAILS IN F_17 (BRUSHED LIGHT GOLD FINISH) AND F_16 (POLISHED LIGHT GOLD FINISH). FUMÈ CRYSTAL ELEMENT.                 |                       |
|                                            |             |                 | GOLD FINISH) AND F_16 (POLISHED LIGHT GOLD FINISH). FUMÈ CRYSTAL ELEMENT.                                                                                                                                                        |                     |                                                                                                                                                                                                                                                                                                                                                                                                                                                                                                                                                                                                                                                                                                                                                                                                                                                                                                                                                                                                                                                                                                                                                                                                                                                                                                                                                                                                                                                                                                                                                                                                                                                                                                                                                                                                                                                                                                                                                                                                                                                                                                                                |            |                   | TINISH). FOWE CRISTAL ELLIVIENT.                                                                                             |                       |
|                                            |             |                 |                                                                                                                                                                                                                                  |                     |                                                                                                                                                                                                                                                                                                                                                                                                                                                                                                                                                                                                                                                                                                                                                                                                                                                                                                                                                                                                                                                                                                                                                                                                                                                                                                                                                                                                                                                                                                                                                                                                                                                                                                                                                                                                                                                                                                                                                                                                                                                                                                                                |            |                   |                                                                                                                              |                       |
| 76 16                                      |             |                 |                                                                                                                                                                                                                                  |                     |                                                                                                                                                                                                                                                                                                                                                                                                                                                                                                                                                                                                                                                                                                                                                                                                                                                                                                                                                                                                                                                                                                                                                                                                                                                                                                                                                                                                                                                                                                                                                                                                                                                                                                                                                                                                                                                                                                                                                                                                                                                                                                                                |            |                   |                                                                                                                              | 77 🕥                  |
| 6"                                         |             |                 |                                                                                                                                                                                                                                  |                     |                                                                                                                                                                                                                                                                                                                                                                                                                                                                                                                                                                                                                                                                                                                                                                                                                                                                                                                                                                                                                                                                                                                                                                                                                                                                                                                                                                                                                                                                                                                                                                                                                                                                                                                                                                                                                                                                                                                                                                                                                                                                                                                                |            |                   |                                                                                                                              |                       |