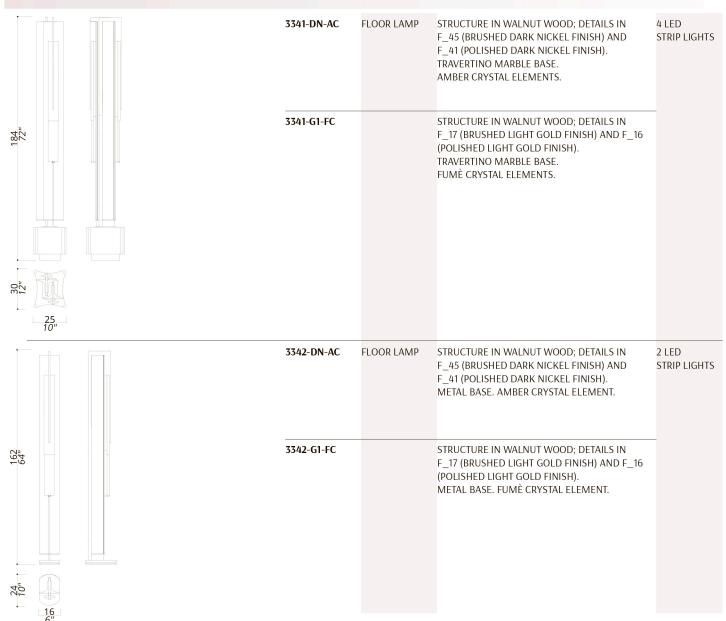

| ANIMA                                      |             |                 |                                                                                                                                                                                                                                  |                     |                                                                                                                                                                                                                                                                                                                                                                                                                                                                                                                                                                                                                                                                                                                                                                                                                                                                                                                                                                                                                                                                                                                                                                                                                                                                                                                                                                                                                                                                                                                                                                                                                                                                                                                                                                                                                                                                                                                                                                                                                                                                                                                                | 3323-DN-AC | MAXI<br>WALL LAMP | STRUCTURE IN WALNUT WOOD; WALL FIXTURE<br>AND DETAILS IN F_45 (BRUSHED DARK NICKEL<br>FINISH) AND F_41 (POLISHED DARK NICKEL | 2 LED<br>STRIP LIGHTS |
|--------------------------------------------|-------------|-----------------|----------------------------------------------------------------------------------------------------------------------------------------------------------------------------------------------------------------------------------|---------------------|--------------------------------------------------------------------------------------------------------------------------------------------------------------------------------------------------------------------------------------------------------------------------------------------------------------------------------------------------------------------------------------------------------------------------------------------------------------------------------------------------------------------------------------------------------------------------------------------------------------------------------------------------------------------------------------------------------------------------------------------------------------------------------------------------------------------------------------------------------------------------------------------------------------------------------------------------------------------------------------------------------------------------------------------------------------------------------------------------------------------------------------------------------------------------------------------------------------------------------------------------------------------------------------------------------------------------------------------------------------------------------------------------------------------------------------------------------------------------------------------------------------------------------------------------------------------------------------------------------------------------------------------------------------------------------------------------------------------------------------------------------------------------------------------------------------------------------------------------------------------------------------------------------------------------------------------------------------------------------------------------------------------------------------------------------------------------------------------------------------------------------|------------|-------------------|------------------------------------------------------------------------------------------------------------------------------|-----------------------|
| 2130                                       | 3311-DN-AC  | CHANDELIER      | DELIER 20 ELEMENTS COMPOSITION.  STRUCTURE IN WALNUT WOOD; CONNECTION BOX AND DETAILS IN F_45 (BRUSHED DARK NICKEL FINISH) AND F_41 (POLISHED DARK NICKEL FINISH). AMBER CRYSTAL ELEMENTS.  STRUCTURE IN WALNUT WOOD; CONNECTION | 40 LED STRIP LIGHTS |                                                                                                                                                                                                                                                                                                                                                                                                                                                                                                                                                                                                                                                                                                                                                                                                                                                                                                                                                                                                                                                                                                                                                                                                                                                                                                                                                                                                                                                                                                                                                                                                                                                                                                                                                                                                                                                                                                                                                                                                                                                                                                                                |            |                   | FINISH). AMBER CRYSTAL ELEMENT.                                                                                              |                       |
|                                            |             |                 |                                                                                                                                                                                                                                  |                     |                                                                                                                                                                                                                                                                                                                                                                                                                                                                                                                                                                                                                                                                                                                                                                                                                                                                                                                                                                                                                                                                                                                                                                                                                                                                                                                                                                                                                                                                                                                                                                                                                                                                                                                                                                                                                                                                                                                                                                                                                                                                                                                                | 3323-G1-FC |                   | STRUCTURE IN WALNUT WOOD; WALL FIXTURE                                                                                       |                       |
|                                            |             |                 |                                                                                                                                                                                                                                  |                     | 154                                                                                                                                                                                                                                                                                                                                                                                                                                                                                                                                                                                                                                                                                                                                                                                                                                                                                                                                                                                                                                                                                                                                                                                                                                                                                                                                                                                                                                                                                                                                                                                                                                                                                                                                                                                                                                                                                                                                                                                                                                                                                                                            |            |                   | AND DETAILS IN F_17 (BRUSHED LIGHT GOLD FINISH) AND F_16 (POLISHED LIGHT GOLD FINISH) FILMS CONSTAL FLEMENT.                 |                       |
|                                            |             |                 |                                                                                                                                                                                                                                  |                     |                                                                                                                                                                                                                                                                                                                                                                                                                                                                                                                                                                                                                                                                                                                                                                                                                                                                                                                                                                                                                                                                                                                                                                                                                                                                                                                                                                                                                                                                                                                                                                                                                                                                                                                                                                                                                                                                                                                                                                                                                                                                                                                                |            |                   | FINISH). FUMÈ CRYSTAL ELEMENT.                                                                                               |                       |
|                                            | 3311-G1-FC  |                 | BOX AND DETAILS IN F_17 (BRUSHED LIGHT                                                                                                                                                                                           |                     |                                                                                                                                                                                                                                                                                                                                                                                                                                                                                                                                                                                                                                                                                                                                                                                                                                                                                                                                                                                                                                                                                                                                                                                                                                                                                                                                                                                                                                                                                                                                                                                                                                                                                                                                                                                                                                                                                                                                                                                                                                                                                                                                |            |                   |                                                                                                                              |                       |
|                                            |             |                 | GOLD FINISH) AND F_16 (POLISHED LIGHT GOLD FINISH). FUMÈ CRYSTAL ELEMENTS.                                                                                                                                                       |                     |                                                                                                                                                                                                                                                                                                                                                                                                                                                                                                                                                                                                                                                                                                                                                                                                                                                                                                                                                                                                                                                                                                                                                                                                                                                                                                                                                                                                                                                                                                                                                                                                                                                                                                                                                                                                                                                                                                                                                                                                                                                                                                                                |            |                   |                                                                                                                              |                       |
|                                            |             |                 |                                                                                                                                                                                                                                  |                     |                                                                                                                                                                                                                                                                                                                                                                                                                                                                                                                                                                                                                                                                                                                                                                                                                                                                                                                                                                                                                                                                                                                                                                                                                                                                                                                                                                                                                                                                                                                                                                                                                                                                                                                                                                                                                                                                                                                                                                                                                                                                                                                                |            |                   |                                                                                                                              |                       |
|                                            |             |                 |                                                                                                                                                                                                                                  |                     | 0.00                                                                                                                                                                                                                                                                                                                                                                                                                                                                                                                                                                                                                                                                                                                                                                                                                                                                                                                                                                                                                                                                                                                                                                                                                                                                                                                                                                                                                                                                                                                                                                                                                                                                                                                                                                                                                                                                                                                                                                                                                                                                                                                           |            |                   |                                                                                                                              |                       |
| 85.2 d · · · · · · · · · · · · · · · · · · |             |                 |                                                                                                                                                                                                                                  |                     |                                                                                                                                                                                                                                                                                                                                                                                                                                                                                                                                                                                                                                                                                                                                                                                                                                                                                                                                                                                                                                                                                                                                                                                                                                                                                                                                                                                                                                                                                                                                                                                                                                                                                                                                                                                                                                                                                                                                                                                                                                                                                                                                |            |                   |                                                                                                                              |                       |
| 117<br>46"                                 |             |                 |                                                                                                                                                                                                                                  |                     |                                                                                                                                                                                                                                                                                                                                                                                                                                                                                                                                                                                                                                                                                                                                                                                                                                                                                                                                                                                                                                                                                                                                                                                                                                                                                                                                                                                                                                                                                                                                                                                                                                                                                                                                                                                                                                                                                                                                                                                                                                                                                                                                |            |                   |                                                                                                                              |                       |
|                                            | 3315-DN-AC  | CHANDELIER      | 4 ELEMENTS COMPOSITION.                                                                                                                                                                                                          | 8 LED               |                                                                                                                                                                                                                                                                                                                                                                                                                                                                                                                                                                                                                                                                                                                                                                                                                                                                                                                                                                                                                                                                                                                                                                                                                                                                                                                                                                                                                                                                                                                                                                                                                                                                                                                                                                                                                                                                                                                                                                                                                                                                                                                                | 3325-DN-AC | WALL LAMP         |                                                                                                                              | 6 LED                 |
| 23.0                                       |             |                 | STRUCTURE IN WALNUT WOOD; CONNECTION                                                                                                                                                                                             | STRIP LIGHTS        |                                                                                                                                                                                                                                                                                                                                                                                                                                                                                                                                                                                                                                                                                                                                                                                                                                                                                                                                                                                                                                                                                                                                                                                                                                                                                                                                                                                                                                                                                                                                                                                                                                                                                                                                                                                                                                                                                                                                                                                                                                                                                                                                |            |                   | AND DETAILS IN F_45 (BRUSHED DARK NICKEL FINISH) AND F_41 (POLISHED DARK NICKEL                                              | STRIP LIGHTS          |
|                                            |             |                 | BOX AND DETAILS IN F_45 (BRUSHED DARK NICKEL FINISH) AND F_41 (POLISHED DARK                                                                                                                                                     |                     |                                                                                                                                                                                                                                                                                                                                                                                                                                                                                                                                                                                                                                                                                                                                                                                                                                                                                                                                                                                                                                                                                                                                                                                                                                                                                                                                                                                                                                                                                                                                                                                                                                                                                                                                                                                                                                                                                                                                                                                                                                                                                                                                |            |                   | FINISH). AMBER CRYSTAL ELEMENTS.                                                                                             |                       |
|                                            |             |                 | NICKEL FINISH). AMBER CRYSTAL ELEMENTS.                                                                                                                                                                                          |                     |                                                                                                                                                                                                                                                                                                                                                                                                                                                                                                                                                                                                                                                                                                                                                                                                                                                                                                                                                                                                                                                                                                                                                                                                                                                                                                                                                                                                                                                                                                                                                                                                                                                                                                                                                                                                                                                                                                                                                                                                                                                                                                                                |            |                   |                                                                                                                              |                       |
|                                            | 3315-G1-FC  |                 | STRUCTURE IN WALNUT WOOD; CONNECTION BOX AND DETAILS IN F_17 (BRUSHED LIGHT                                                                                                                                                      |                     |                                                                                                                                                                                                                                                                                                                                                                                                                                                                                                                                                                                                                                                                                                                                                                                                                                                                                                                                                                                                                                                                                                                                                                                                                                                                                                                                                                                                                                                                                                                                                                                                                                                                                                                                                                                                                                                                                                                                                                                                                                                                                                                                | 3325-G1-FC |                   | STRUCTURE IN WALNUT WOOD; WALL FIXTURE AND DETAILS IN F_17 (BRUSHED LIGHT GOLD                                               |                       |
| 4  7  4                                    |             |                 | GOLD FINISH) AND F_16 (POLISHED LIGHT GOLD FINISH). FUMÈ CRYSTAL ELEMENTS.                                                                                                                                                       |                     | Land Control of the C |            |                   | FINISH) AND F_16 (POLISHED LIGHT GOLD FINISH). FUMÈ CRYSTAL ELEMENTS.                                                        |                       |
|                                            |             |                 |                                                                                                                                                                                                                                  |                     | 250                                                                                                                                                                                                                                                                                                                                                                                                                                                                                                                                                                                                                                                                                                                                                                                                                                                                                                                                                                                                                                                                                                                                                                                                                                                                                                                                                                                                                                                                                                                                                                                                                                                                                                                                                                                                                                                                                                                                                                                                                                                                                                                            |            |                   |                                                                                                                              |                       |
|                                            |             |                 |                                                                                                                                                                                                                                  |                     | ☐ ☐ ☐ ☐ ☐ ☐ ☐ ☐ ☐ ☐ ☐ ☐ ☐ ☐ ☐ ☐ ☐ ☐ ☐                                                                                                                                                                                                                                                                                                                                                                                                                                                                                                                                                                                                                                                                                                                                                                                                                                                                                                                                                                                                                                                                                                                                                                                                                                                                                                                                                                                                                                                                                                                                                                                                                                                                                                                                                                                                                                                                                                                                                                                                                                                                                          |            |                   |                                                                                                                              |                       |
|                                            |             |                 |                                                                                                                                                                                                                                  |                     |                                                                                                                                                                                                                                                                                                                                                                                                                                                                                                                                                                                                                                                                                                                                                                                                                                                                                                                                                                                                                                                                                                                                                                                                                                                                                                                                                                                                                                                                                                                                                                                                                                                                                                                                                                                                                                                                                                                                                                                                                                                                                                                                |            |                   |                                                                                                                              |                       |
| 39<br>15"                                  |             |                 |                                                                                                                                                                                                                                  |                     |                                                                                                                                                                                                                                                                                                                                                                                                                                                                                                                                                                                                                                                                                                                                                                                                                                                                                                                                                                                                                                                                                                                                                                                                                                                                                                                                                                                                                                                                                                                                                                                                                                                                                                                                                                                                                                                                                                                                                                                                                                                                                                                                |            |                   |                                                                                                                              |                       |
| 31,11                                      | 3321-DN-AC  | WALL LAMP       | STRUCTURE IN WALNUT WOOD; WALL FIXTURE AND DETAILS IN F_45 (BRUSHED DARK NICKEL                                                                                                                                                  | EL STRIP LIGHTS     |                                                                                                                                                                                                                                                                                                                                                                                                                                                                                                                                                                                                                                                                                                                                                                                                                                                                                                                                                                                                                                                                                                                                                                                                                                                                                                                                                                                                                                                                                                                                                                                                                                                                                                                                                                                                                                                                                                                                                                                                                                                                                                                                |            |                   |                                                                                                                              |                       |
|                                            |             |                 | FINISH) AND F_41 (POLISHED DARK NICKEL FINISH). AMBER CRYSTAL ELEMENT.                                                                                                                                                           |                     |                                                                                                                                                                                                                                                                                                                                                                                                                                                                                                                                                                                                                                                                                                                                                                                                                                                                                                                                                                                                                                                                                                                                                                                                                                                                                                                                                                                                                                                                                                                                                                                                                                                                                                                                                                                                                                                                                                                                                                                                                                                                                                                                |            |                   |                                                                                                                              |                       |
|                                            | 3321-G1-FC  |                 | STRUCTURE IN WALNUT WOOD; CONNECTION                                                                                                                                                                                             |                     |                                                                                                                                                                                                                                                                                                                                                                                                                                                                                                                                                                                                                                                                                                                                                                                                                                                                                                                                                                                                                                                                                                                                                                                                                                                                                                                                                                                                                                                                                                                                                                                                                                                                                                                                                                                                                                                                                                                                                                                                                                                                                                                                |            |                   |                                                                                                                              |                       |
|                                            |             |                 | BOX AND DETAILS IN F_17 (BRUSHED LIGHT GOLD FINISH) AND F_16 (POLISHED LIGHT GOLD FINISH). FUMÈ CRYSTAL ELEMENT.                                                                                                                 |                     |                                                                                                                                                                                                                                                                                                                                                                                                                                                                                                                                                                                                                                                                                                                                                                                                                                                                                                                                                                                                                                                                                                                                                                                                                                                                                                                                                                                                                                                                                                                                                                                                                                                                                                                                                                                                                                                                                                                                                                                                                                                                                                                                | 3331-DN-AC | TABLE LAMP        | STRUCTURE IN WALNUT WOOD; METAL BASE                                                                                         | 2 LED                 |
|                                            |             |                 | GOLD TINISH). FOME CRISTAL ELEMENT.                                                                                                                                                                                              |                     |                                                                                                                                                                                                                                                                                                                                                                                                                                                                                                                                                                                                                                                                                                                                                                                                                                                                                                                                                                                                                                                                                                                                                                                                                                                                                                                                                                                                                                                                                                                                                                                                                                                                                                                                                                                                                                                                                                                                                                                                                                                                                                                                |            |                   | AND DETAILS IN F_45 (BRUSHED DARK NICKEL FINISH) AND F_41 (POLISHED DARK NICKEL                                              | STRIP LIGHTS          |
| 116                                        |             |                 |                                                                                                                                                                                                                                  |                     | 30.76                                                                                                                                                                                                                                                                                                                                                                                                                                                                                                                                                                                                                                                                                                                                                                                                                                                                                                                                                                                                                                                                                                                                                                                                                                                                                                                                                                                                                                                                                                                                                                                                                                                                                                                                                                                                                                                                                                                                                                                                                                                                                                                          |            |                   | FINISH). AMBER CRYSTAL ELEMENT.                                                                                              |                       |
|                                            | 3322-DN-AC  | WALL LAMP       | STRUCTURE IN WALNUT WOOD; WALL FIXTURE                                                                                                                                                                                           | 2 I FD              |                                                                                                                                                                                                                                                                                                                                                                                                                                                                                                                                                                                                                                                                                                                                                                                                                                                                                                                                                                                                                                                                                                                                                                                                                                                                                                                                                                                                                                                                                                                                                                                                                                                                                                                                                                                                                                                                                                                                                                                                                                                                                                                                |            |                   |                                                                                                                              |                       |
|                                            | JJZZ DIV NC | VV/ CE E/ CIVII |                                                                                                                                                                                                                                  |                     |                                                                                                                                                                                                                                                                                                                                                                                                                                                                                                                                                                                                                                                                                                                                                                                                                                                                                                                                                                                                                                                                                                                                                                                                                                                                                                                                                                                                                                                                                                                                                                                                                                                                                                                                                                                                                                                                                                                                                                                                                                                                                                                                |            |                   |                                                                                                                              | _                     |
|                                            |             |                 |                                                                                                                                                                                                                                  |                     | 107                                                                                                                                                                                                                                                                                                                                                                                                                                                                                                                                                                                                                                                                                                                                                                                                                                                                                                                                                                                                                                                                                                                                                                                                                                                                                                                                                                                                                                                                                                                                                                                                                                                                                                                                                                                                                                                                                                                                                                                                                                                                                                                            | 3331-G1-FC | TABLE LAMP        | STRUCTURE IN WALNUT WOOD; METAL BASE                                                                                         |                       |
|                                            | 3322-G1-FC  |                 | STRUCTURE IN WALNUT WOOD; CONNECTION BOX AND DETAILS IN F_17 (BRUSHED LIGHT                                                                                                                                                      |                     | L                                                                                                                                                                                                                                                                                                                                                                                                                                                                                                                                                                                                                                                                                                                                                                                                                                                                                                                                                                                                                                                                                                                                                                                                                                                                                                                                                                                                                                                                                                                                                                                                                                                                                                                                                                                                                                                                                                                                                                                                                                                                                                                              |            |                   | AND DETAILS IN F_17 (BRUSHED LIGHT GOLD FINISH) AND F_16 (POLISHED LIGHT GOLD FINISH). FUMÈ CRYSTAL ELEMENT.                 |                       |
|                                            |             |                 | GOLD FINISH) AND F_16 (POLISHED LIGHT GOLD FINISH). FUMÈ CRYSTAL ELEMENT.                                                                                                                                                        |                     |                                                                                                                                                                                                                                                                                                                                                                                                                                                                                                                                                                                                                                                                                                                                                                                                                                                                                                                                                                                                                                                                                                                                                                                                                                                                                                                                                                                                                                                                                                                                                                                                                                                                                                                                                                                                                                                                                                                                                                                                                                                                                                                                |            |                   | TINISH). FOWE CRISTAL ELLIVIENT.                                                                                             |                       |
|                                            |             |                 |                                                                                                                                                                                                                                  |                     |                                                                                                                                                                                                                                                                                                                                                                                                                                                                                                                                                                                                                                                                                                                                                                                                                                                                                                                                                                                                                                                                                                                                                                                                                                                                                                                                                                                                                                                                                                                                                                                                                                                                                                                                                                                                                                                                                                                                                                                                                                                                                                                                |            |                   |                                                                                                                              |                       |
| 76 16                                      |             |                 |                                                                                                                                                                                                                                  |                     |                                                                                                                                                                                                                                                                                                                                                                                                                                                                                                                                                                                                                                                                                                                                                                                                                                                                                                                                                                                                                                                                                                                                                                                                                                                                                                                                                                                                                                                                                                                                                                                                                                                                                                                                                                                                                                                                                                                                                                                                                                                                                                                                |            |                   |                                                                                                                              | 77 🕥                  |
| 6"                                         |             |                 |                                                                                                                                                                                                                                  |                     |                                                                                                                                                                                                                                                                                                                                                                                                                                                                                                                                                                                                                                                                                                                                                                                                                                                                                                                                                                                                                                                                                                                                                                                                                                                                                                                                                                                                                                                                                                                                                                                                                                                                                                                                                                                                                                                                                                                                                                                                                                                                                                                                |            |                   |                                                                                                                              |                       |