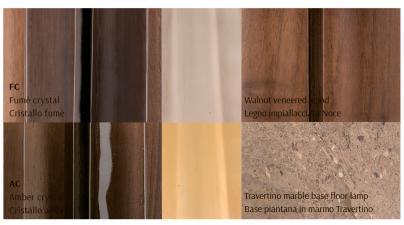

| ANIMA                                      |             |                 |                                                                                                                                                                                                                                  |                     |                                                                                                                                                                                                                                                                                                                                                                                                                                                                                                                                                                                                                                                                                                                                                                                                                                                                                                                                                                                                                                                                                                                                                                                                                                                                                                                                                                                                                                                                                                                                                                                                                                                                                                                                                                                                                                                                                                                                                                                                                                                                                                                                | 3323-DN-AC | MAXI<br>WALL LAMP | STRUCTURE IN WALNUT WOOD; WALL FIXTURE<br>AND DETAILS IN F_45 (BRUSHED DARK NICKEL<br>FINISH) AND F_41 (POLISHED DARK NICKEL | 2 LED<br>STRIP LIGHTS |
|--------------------------------------------|-------------|-----------------|----------------------------------------------------------------------------------------------------------------------------------------------------------------------------------------------------------------------------------|---------------------|--------------------------------------------------------------------------------------------------------------------------------------------------------------------------------------------------------------------------------------------------------------------------------------------------------------------------------------------------------------------------------------------------------------------------------------------------------------------------------------------------------------------------------------------------------------------------------------------------------------------------------------------------------------------------------------------------------------------------------------------------------------------------------------------------------------------------------------------------------------------------------------------------------------------------------------------------------------------------------------------------------------------------------------------------------------------------------------------------------------------------------------------------------------------------------------------------------------------------------------------------------------------------------------------------------------------------------------------------------------------------------------------------------------------------------------------------------------------------------------------------------------------------------------------------------------------------------------------------------------------------------------------------------------------------------------------------------------------------------------------------------------------------------------------------------------------------------------------------------------------------------------------------------------------------------------------------------------------------------------------------------------------------------------------------------------------------------------------------------------------------------|------------|-------------------|------------------------------------------------------------------------------------------------------------------------------|-----------------------|
| 2130                                       | 3311-DN-AC  | CHANDELIER      | DELIER 20 ELEMENTS COMPOSITION.  STRUCTURE IN WALNUT WOOD; CONNECTION BOX AND DETAILS IN F_45 (BRUSHED DARK NICKEL FINISH) AND F_41 (POLISHED DARK NICKEL FINISH). AMBER CRYSTAL ELEMENTS.  STRUCTURE IN WALNUT WOOD; CONNECTION | 40 LED STRIP LIGHTS |                                                                                                                                                                                                                                                                                                                                                                                                                                                                                                                                                                                                                                                                                                                                                                                                                                                                                                                                                                                                                                                                                                                                                                                                                                                                                                                                                                                                                                                                                                                                                                                                                                                                                                                                                                                                                                                                                                                                                                                                                                                                                                                                |            |                   | FINISH). AMBER CRYSTAL ELEMENT.                                                                                              |                       |
|                                            |             |                 |                                                                                                                                                                                                                                  |                     |                                                                                                                                                                                                                                                                                                                                                                                                                                                                                                                                                                                                                                                                                                                                                                                                                                                                                                                                                                                                                                                                                                                                                                                                                                                                                                                                                                                                                                                                                                                                                                                                                                                                                                                                                                                                                                                                                                                                                                                                                                                                                                                                | 3323-G1-FC |                   | STRUCTURE IN WALNUT WOOD; WALL FIXTURE                                                                                       |                       |
|                                            |             |                 |                                                                                                                                                                                                                                  |                     | 154                                                                                                                                                                                                                                                                                                                                                                                                                                                                                                                                                                                                                                                                                                                                                                                                                                                                                                                                                                                                                                                                                                                                                                                                                                                                                                                                                                                                                                                                                                                                                                                                                                                                                                                                                                                                                                                                                                                                                                                                                                                                                                                            |            |                   | AND DETAILS IN F_17 (BRUSHED LIGHT GOLD FINISH) AND F_16 (POLISHED LIGHT GOLD FINISH) FILMS CONSTAL FLEMENT.                 |                       |
|                                            |             |                 |                                                                                                                                                                                                                                  |                     |                                                                                                                                                                                                                                                                                                                                                                                                                                                                                                                                                                                                                                                                                                                                                                                                                                                                                                                                                                                                                                                                                                                                                                                                                                                                                                                                                                                                                                                                                                                                                                                                                                                                                                                                                                                                                                                                                                                                                                                                                                                                                                                                |            |                   | FINISH). FUMÈ CRYSTAL ELEMENT.                                                                                               |                       |
|                                            | 3311-G1-FC  |                 | BOX AND DETAILS IN F_17 (BRUSHED LIGHT                                                                                                                                                                                           |                     |                                                                                                                                                                                                                                                                                                                                                                                                                                                                                                                                                                                                                                                                                                                                                                                                                                                                                                                                                                                                                                                                                                                                                                                                                                                                                                                                                                                                                                                                                                                                                                                                                                                                                                                                                                                                                                                                                                                                                                                                                                                                                                                                |            |                   |                                                                                                                              |                       |
|                                            |             |                 | GOLD FINISH) AND F_16 (POLISHED LIGHT GOLD FINISH). FUMÈ CRYSTAL ELEMENTS.                                                                                                                                                       |                     |                                                                                                                                                                                                                                                                                                                                                                                                                                                                                                                                                                                                                                                                                                                                                                                                                                                                                                                                                                                                                                                                                                                                                                                                                                                                                                                                                                                                                                                                                                                                                                                                                                                                                                                                                                                                                                                                                                                                                                                                                                                                                                                                |            |                   |                                                                                                                              |                       |
|                                            |             |                 |                                                                                                                                                                                                                                  |                     |                                                                                                                                                                                                                                                                                                                                                                                                                                                                                                                                                                                                                                                                                                                                                                                                                                                                                                                                                                                                                                                                                                                                                                                                                                                                                                                                                                                                                                                                                                                                                                                                                                                                                                                                                                                                                                                                                                                                                                                                                                                                                                                                |            |                   |                                                                                                                              |                       |
|                                            |             |                 |                                                                                                                                                                                                                                  |                     | 0.00                                                                                                                                                                                                                                                                                                                                                                                                                                                                                                                                                                                                                                                                                                                                                                                                                                                                                                                                                                                                                                                                                                                                                                                                                                                                                                                                                                                                                                                                                                                                                                                                                                                                                                                                                                                                                                                                                                                                                                                                                                                                                                                           |            |                   |                                                                                                                              |                       |
| 85.2 d · · · · · · · · · · · · · · · · · · |             |                 |                                                                                                                                                                                                                                  |                     |                                                                                                                                                                                                                                                                                                                                                                                                                                                                                                                                                                                                                                                                                                                                                                                                                                                                                                                                                                                                                                                                                                                                                                                                                                                                                                                                                                                                                                                                                                                                                                                                                                                                                                                                                                                                                                                                                                                                                                                                                                                                                                                                |            |                   |                                                                                                                              |                       |
| 117<br>46"                                 |             |                 |                                                                                                                                                                                                                                  |                     |                                                                                                                                                                                                                                                                                                                                                                                                                                                                                                                                                                                                                                                                                                                                                                                                                                                                                                                                                                                                                                                                                                                                                                                                                                                                                                                                                                                                                                                                                                                                                                                                                                                                                                                                                                                                                                                                                                                                                                                                                                                                                                                                |            |                   |                                                                                                                              |                       |
|                                            | 3315-DN-AC  | CHANDELIER      | 4 ELEMENTS COMPOSITION.                                                                                                                                                                                                          | 8 LED               |                                                                                                                                                                                                                                                                                                                                                                                                                                                                                                                                                                                                                                                                                                                                                                                                                                                                                                                                                                                                                                                                                                                                                                                                                                                                                                                                                                                                                                                                                                                                                                                                                                                                                                                                                                                                                                                                                                                                                                                                                                                                                                                                | 3325-DN-AC | WALL LAMP         |                                                                                                                              | 6 LED                 |
| 23.0                                       |             |                 | STRUCTURE IN WALNUT WOOD; CONNECTION                                                                                                                                                                                             | STRIP LIGHTS        |                                                                                                                                                                                                                                                                                                                                                                                                                                                                                                                                                                                                                                                                                                                                                                                                                                                                                                                                                                                                                                                                                                                                                                                                                                                                                                                                                                                                                                                                                                                                                                                                                                                                                                                                                                                                                                                                                                                                                                                                                                                                                                                                |            |                   | AND DETAILS IN F_45 (BRUSHED DARK NICKEL FINISH) AND F_41 (POLISHED DARK NICKEL                                              | STRIP LIGHTS          |
|                                            |             |                 | BOX AND DETAILS IN F_45 (BRUSHED DARK NICKEL FINISH) AND F_41 (POLISHED DARK                                                                                                                                                     |                     |                                                                                                                                                                                                                                                                                                                                                                                                                                                                                                                                                                                                                                                                                                                                                                                                                                                                                                                                                                                                                                                                                                                                                                                                                                                                                                                                                                                                                                                                                                                                                                                                                                                                                                                                                                                                                                                                                                                                                                                                                                                                                                                                |            |                   | FINISH). AMBER CRYSTAL ELEMENTS.                                                                                             |                       |
|                                            |             |                 | NICKEL FINISH). AMBER CRYSTAL ELEMENTS.                                                                                                                                                                                          |                     |                                                                                                                                                                                                                                                                                                                                                                                                                                                                                                                                                                                                                                                                                                                                                                                                                                                                                                                                                                                                                                                                                                                                                                                                                                                                                                                                                                                                                                                                                                                                                                                                                                                                                                                                                                                                                                                                                                                                                                                                                                                                                                                                |            |                   |                                                                                                                              |                       |
|                                            | 3315-G1-FC  |                 | STRUCTURE IN WALNUT WOOD; CONNECTION BOX AND DETAILS IN F_17 (BRUSHED LIGHT                                                                                                                                                      |                     |                                                                                                                                                                                                                                                                                                                                                                                                                                                                                                                                                                                                                                                                                                                                                                                                                                                                                                                                                                                                                                                                                                                                                                                                                                                                                                                                                                                                                                                                                                                                                                                                                                                                                                                                                                                                                                                                                                                                                                                                                                                                                                                                | 3325-G1-FC |                   | STRUCTURE IN WALNUT WOOD; WALL FIXTURE AND DETAILS IN F_17 (BRUSHED LIGHT GOLD                                               |                       |
| 4  7  4                                    |             |                 | GOLD FINISH) AND F_16 (POLISHED LIGHT GOLD FINISH). FUMÈ CRYSTAL ELEMENTS.                                                                                                                                                       |                     | Land Control of the C |            |                   | FINISH) AND F_16 (POLISHED LIGHT GOLD FINISH). FUMÈ CRYSTAL ELEMENTS.                                                        |                       |
|                                            |             |                 |                                                                                                                                                                                                                                  |                     | 250                                                                                                                                                                                                                                                                                                                                                                                                                                                                                                                                                                                                                                                                                                                                                                                                                                                                                                                                                                                                                                                                                                                                                                                                                                                                                                                                                                                                                                                                                                                                                                                                                                                                                                                                                                                                                                                                                                                                                                                                                                                                                                                            |            |                   |                                                                                                                              |                       |
|                                            |             |                 |                                                                                                                                                                                                                                  |                     | ☐ ☐ ☐ ☐ ☐ ☐ ☐ ☐ ☐ ☐ ☐ ☐ ☐ ☐ ☐ ☐ ☐ ☐ ☐                                                                                                                                                                                                                                                                                                                                                                                                                                                                                                                                                                                                                                                                                                                                                                                                                                                                                                                                                                                                                                                                                                                                                                                                                                                                                                                                                                                                                                                                                                                                                                                                                                                                                                                                                                                                                                                                                                                                                                                                                                                                                          |            |                   |                                                                                                                              |                       |
|                                            |             |                 |                                                                                                                                                                                                                                  |                     |                                                                                                                                                                                                                                                                                                                                                                                                                                                                                                                                                                                                                                                                                                                                                                                                                                                                                                                                                                                                                                                                                                                                                                                                                                                                                                                                                                                                                                                                                                                                                                                                                                                                                                                                                                                                                                                                                                                                                                                                                                                                                                                                |            |                   |                                                                                                                              |                       |
| 39<br>15"                                  |             |                 |                                                                                                                                                                                                                                  |                     |                                                                                                                                                                                                                                                                                                                                                                                                                                                                                                                                                                                                                                                                                                                                                                                                                                                                                                                                                                                                                                                                                                                                                                                                                                                                                                                                                                                                                                                                                                                                                                                                                                                                                                                                                                                                                                                                                                                                                                                                                                                                                                                                |            |                   |                                                                                                                              |                       |
| 31,11                                      | 3321-DN-AC  | WALL LAMP       | STRUCTURE IN WALNUT WOOD; WALL FIXTURE AND DETAILS IN F_45 (BRUSHED DARK NICKEL                                                                                                                                                  | EL STRIP LIGHTS     |                                                                                                                                                                                                                                                                                                                                                                                                                                                                                                                                                                                                                                                                                                                                                                                                                                                                                                                                                                                                                                                                                                                                                                                                                                                                                                                                                                                                                                                                                                                                                                                                                                                                                                                                                                                                                                                                                                                                                                                                                                                                                                                                |            |                   |                                                                                                                              |                       |
|                                            |             |                 | FINISH) AND F_41 (POLISHED DARK NICKEL FINISH). AMBER CRYSTAL ELEMENT.                                                                                                                                                           |                     |                                                                                                                                                                                                                                                                                                                                                                                                                                                                                                                                                                                                                                                                                                                                                                                                                                                                                                                                                                                                                                                                                                                                                                                                                                                                                                                                                                                                                                                                                                                                                                                                                                                                                                                                                                                                                                                                                                                                                                                                                                                                                                                                |            |                   |                                                                                                                              |                       |
|                                            | 3321-G1-FC  |                 | STRUCTURE IN WALNUT WOOD; CONNECTION                                                                                                                                                                                             |                     |                                                                                                                                                                                                                                                                                                                                                                                                                                                                                                                                                                                                                                                                                                                                                                                                                                                                                                                                                                                                                                                                                                                                                                                                                                                                                                                                                                                                                                                                                                                                                                                                                                                                                                                                                                                                                                                                                                                                                                                                                                                                                                                                |            |                   |                                                                                                                              |                       |
|                                            |             |                 | BOX AND DETAILS IN F_17 (BRUSHED LIGHT GOLD FINISH) AND F_16 (POLISHED LIGHT GOLD FINISH). FUMÈ CRYSTAL ELEMENT.                                                                                                                 |                     |                                                                                                                                                                                                                                                                                                                                                                                                                                                                                                                                                                                                                                                                                                                                                                                                                                                                                                                                                                                                                                                                                                                                                                                                                                                                                                                                                                                                                                                                                                                                                                                                                                                                                                                                                                                                                                                                                                                                                                                                                                                                                                                                | 3331-DN-AC | TABLE LAMP        | STRUCTURE IN WALNUT WOOD; METAL BASE                                                                                         | 2 LED                 |
|                                            |             |                 | GOLD TINISH). FOME CRISTAL ELEMENT.                                                                                                                                                                                              |                     |                                                                                                                                                                                                                                                                                                                                                                                                                                                                                                                                                                                                                                                                                                                                                                                                                                                                                                                                                                                                                                                                                                                                                                                                                                                                                                                                                                                                                                                                                                                                                                                                                                                                                                                                                                                                                                                                                                                                                                                                                                                                                                                                |            |                   | AND DETAILS IN F_45 (BRUSHED DARK NICKEL FINISH) AND F_41 (POLISHED DARK NICKEL                                              | STRIP LIGHTS          |
| 116                                        |             |                 |                                                                                                                                                                                                                                  |                     | 30.76                                                                                                                                                                                                                                                                                                                                                                                                                                                                                                                                                                                                                                                                                                                                                                                                                                                                                                                                                                                                                                                                                                                                                                                                                                                                                                                                                                                                                                                                                                                                                                                                                                                                                                                                                                                                                                                                                                                                                                                                                                                                                                                          |            |                   | FINISH). AMBER CRYSTAL ELEMENT.                                                                                              |                       |
|                                            | 3322-DN-AC  | WALL LAMP       | STRUCTURE IN WALNUT WOOD; WALL FIXTURE                                                                                                                                                                                           | 2 I FD              |                                                                                                                                                                                                                                                                                                                                                                                                                                                                                                                                                                                                                                                                                                                                                                                                                                                                                                                                                                                                                                                                                                                                                                                                                                                                                                                                                                                                                                                                                                                                                                                                                                                                                                                                                                                                                                                                                                                                                                                                                                                                                                                                |            |                   |                                                                                                                              |                       |
|                                            | JJZZ DIV NC | VV/ CE E/ CIVII |                                                                                                                                                                                                                                  |                     |                                                                                                                                                                                                                                                                                                                                                                                                                                                                                                                                                                                                                                                                                                                                                                                                                                                                                                                                                                                                                                                                                                                                                                                                                                                                                                                                                                                                                                                                                                                                                                                                                                                                                                                                                                                                                                                                                                                                                                                                                                                                                                                                |            |                   |                                                                                                                              | _                     |
|                                            |             |                 |                                                                                                                                                                                                                                  |                     | 107                                                                                                                                                                                                                                                                                                                                                                                                                                                                                                                                                                                                                                                                                                                                                                                                                                                                                                                                                                                                                                                                                                                                                                                                                                                                                                                                                                                                                                                                                                                                                                                                                                                                                                                                                                                                                                                                                                                                                                                                                                                                                                                            | 3331-G1-FC | TABLE LAMP        | STRUCTURE IN WALNUT WOOD; METAL BASE                                                                                         |                       |
|                                            | 3322-G1-FC  |                 | STRUCTURE IN WALNUT WOOD; CONNECTION BOX AND DETAILS IN F_17 (BRUSHED LIGHT                                                                                                                                                      |                     | L                                                                                                                                                                                                                                                                                                                                                                                                                                                                                                                                                                                                                                                                                                                                                                                                                                                                                                                                                                                                                                                                                                                                                                                                                                                                                                                                                                                                                                                                                                                                                                                                                                                                                                                                                                                                                                                                                                                                                                                                                                                                                                                              |            |                   | AND DETAILS IN F_17 (BRUSHED LIGHT GOLD FINISH) AND F_16 (POLISHED LIGHT GOLD FINISH). FUMÈ CRYSTAL ELEMENT.                 |                       |
|                                            |             |                 | GOLD FINISH) AND F_16 (POLISHED LIGHT GOLD FINISH). FUMÈ CRYSTAL ELEMENT.                                                                                                                                                        |                     |                                                                                                                                                                                                                                                                                                                                                                                                                                                                                                                                                                                                                                                                                                                                                                                                                                                                                                                                                                                                                                                                                                                                                                                                                                                                                                                                                                                                                                                                                                                                                                                                                                                                                                                                                                                                                                                                                                                                                                                                                                                                                                                                |            |                   | TINISH). FOWE CRISTAL ELLIVIENT.                                                                                             |                       |
|                                            |             |                 |                                                                                                                                                                                                                                  |                     |                                                                                                                                                                                                                                                                                                                                                                                                                                                                                                                                                                                                                                                                                                                                                                                                                                                                                                                                                                                                                                                                                                                                                                                                                                                                                                                                                                                                                                                                                                                                                                                                                                                                                                                                                                                                                                                                                                                                                                                                                                                                                                                                |            |                   |                                                                                                                              |                       |
| 76 16                                      |             |                 |                                                                                                                                                                                                                                  |                     |                                                                                                                                                                                                                                                                                                                                                                                                                                                                                                                                                                                                                                                                                                                                                                                                                                                                                                                                                                                                                                                                                                                                                                                                                                                                                                                                                                                                                                                                                                                                                                                                                                                                                                                                                                                                                                                                                                                                                                                                                                                                                                                                |            |                   |                                                                                                                              | 77 🕥                  |
| 6"                                         |             |                 |                                                                                                                                                                                                                                  |                     |                                                                                                                                                                                                                                                                                                                                                                                                                                                                                                                                                                                                                                                                                                                                                                                                                                                                                                                                                                                                                                                                                                                                                                                                                                                                                                                                                                                                                                                                                                                                                                                                                                                                                                                                                                                                                                                                                                                                                                                                                                                                                                                                |            |                   |                                                                                                                              |                       |